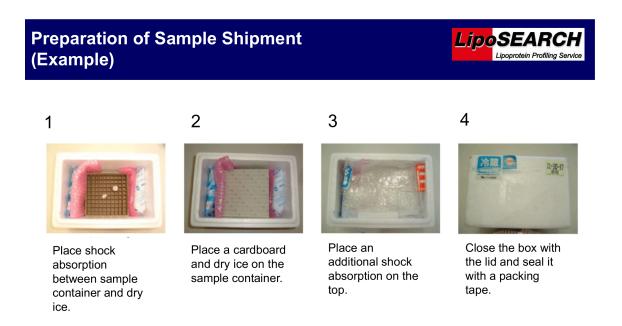

The sample will not be stored with us or returned to you.

Please refer to the images below to prepare your sample shipment to IBL Co., Ltd.

Click here for full instructions regarding the shipment process for LipoSEARCH ®.