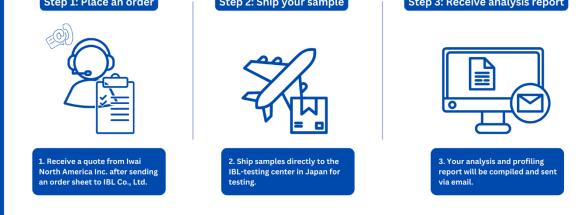

# How to order LipoSEARCH® Step 1: Place an order Step 2: Ship your sample Step 3: Receive analysis report

# How to order the service

- 1. Fill out and submit an <u>order sheet</u> to IBL Co., Ltd. or Iwai North America Inc. Pricing varies with additional services (raw data), total sample number and the presence of pH indicator (LipoCULTURE).
- 2. We will reach out on behalf of IBL Co., Ltd to provide a quote. After confirming the price and payment terms, please submit a formal purchase order. We will provide instructions on preparing and shipping your sample to the IBL testing center in Japan.

- 3. Once testing has been completed, we will send you the analysis and profiling report received from IBL as an excel file (as shown below) via email.
- If raw data is desired, it will be provided as a separate file as an optional service that can be requested when submitting the order form.
  - Please mark "raw data" on column 70106 for each sample you are requesting raw data from.